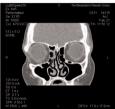

Coronal Sinus

CT Scans

Reformatted Coronal of IAC (ear bones) .625/.300

At Northwestern Nasal + Sinus, we invest in the latest technologies that help us diagnose and treat your nasal and sinus conditions. Our new on-site CT scanner, one of the most advanced models in the US, provides ultra-high resolution scans in a matter of minutes. When performed at our office, CT scans can expedite your diagnosis by providing your doctor with an immediate view into your sinuses. That helps us treat you as soon as possible so that you can experience relief.

Best of all, you can relax in familiar surroundings where we always emphasize your comfort.

CT scans are painless exams used to provide doctors with a detailed view of virtually any part of the body. Our advanced CT scanner captures precise images in as little as 2 minutes.