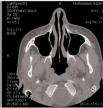

Coronal Sinus

CT Scans

Reformatted Coronal of IAC (ear bones) .625/.300

At Northwestern Nasal + Sinus, we invest in the latest technologies that help us diagnose and treat your nasal and sinus conditions. Our new on-site CT scanner, one of the most advanced models in the US, provides ultra-high resolution scans in a matter of minutes. When performed at our office, CT scans can expedite your diagnosis by providing your doctor with an immediate view into your sinuses. That helps us treat you as soon as possible so that you can experience relief.