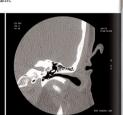

Coronal Sinus

CT Scans

Reformatted Coronal of IAC (ear bones) .625/.300

At Northwestern Nasal + Sinus, we invest in the latest technologies that help us diagnose and treat your nasal and sinus conditions. Our new on-site CT scanner, one of the most advanced models in the US, provides ultra-high resolution scans in a matter of minutes. When performed at our office, CT scans can expedite your diagnosis by providing your doctor with an immediate view into your sinuses. That helps us treat you as soon as possible so that you can experience relief.