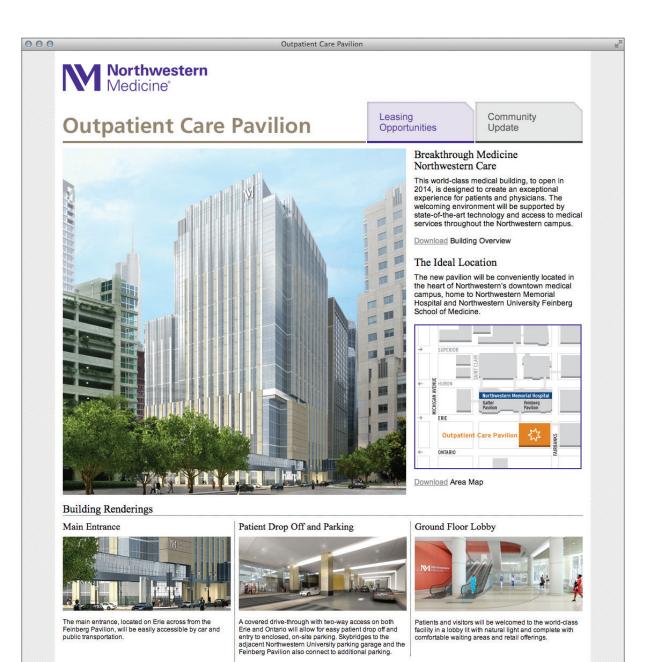

### **Outpatient Care Pavilion**

Outpatient Care P Breakthrough medicine. Northw

> World-class medical office space de the ground up to create an exception for our patients.

> 600,000 square feet Full floor of imaging services, inclu Eight operating rooms On-site pharmacy Enclosed parking and valet service Two floors of retail space