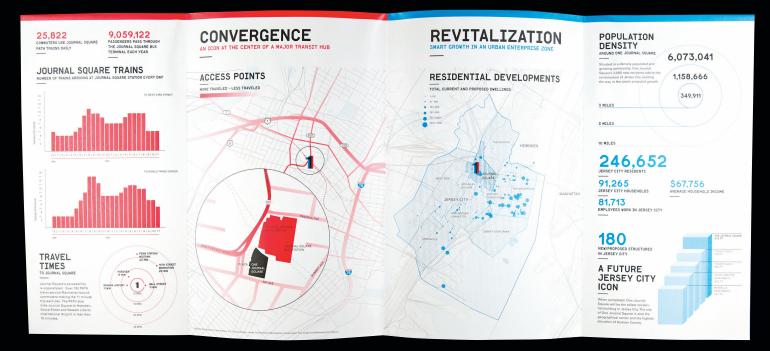

astest growing metros in the nation with 8.7 million residents.

## Why CityC

- 674 residential units and surrounding nei
- With 1.2 million sq ft D.C., 450,000 peop professional or lega
- 370 hotel rooms of
- Located one block
  1 million profession
- 17 million people
- 11 million people CityCenterDC ea and a multitude
- CityCenterDC is and 2.5 million



Branded marketing materials for The Apartments at CityCenter in Washington D.C.



#### 9TH AVENUE: CHELSEA'S BOULEVARD

Broad and quiet, 9th Avenue is just steps from Chelsea's ever-changing mix of diversions—from world-class galleries and innovative restaurants to exclusive spas and cutting-edge shops.

Where the charm of West Chelsea meets the cool of the Meatpacking District... Make yourself at home.











GAGOSIAN GALLERY







A brochure focused on demographics critical to potential retail tenants



Brochure to promote retail leasing for Block Thirty Seven-the ideal urban retail destination







Part of an ongoing effort to educate potential residents about this luxury retirement community in Westchester County, New York



EQC NYSE: \$33.12 - \$0.14 (-0.42%) Vol: 131,478

Equity Commonwealth (NYSE: EQC) is an internally managed and self-advised real estate investment trust (REIT) with commercial office properties in the United States.

Equity Commonwealth is based in Chicago, IL.

#### Webcast

- EQC Q2 2019 Earnings Conference Call Thursday, August 1, 2019
- 10:00 AM ET / 9:00 AM CT

#### News

Friday, July 12, 2019 Equity Commonwealth Declares Series D Preferred Dividend

Friday, June 28, 2019 Equity C