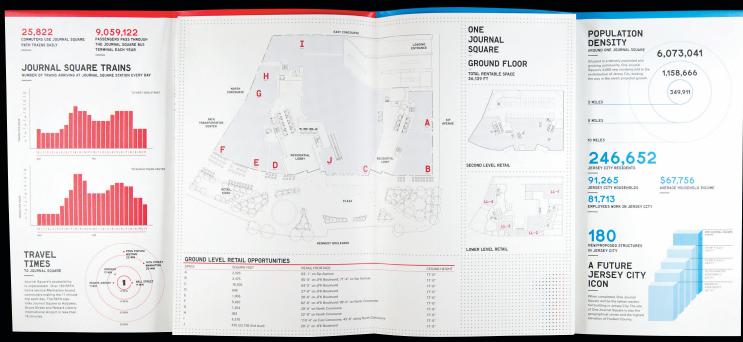

test growing metros in the nation with 8.7 million residents.

## Why CityC

- 674 residential units and surrounding nei
- With 1.2 million sq ft D.C., 450,000 peop professional or lega
- 370 hotel rooms of
- Located one block
  1 million profession
- 17 million people
- 11 million people CityCenterDC ea and a multitude
- CityCenterDC is and 2.5 million



Branded marketing materials for The Apartments at CityCenter in Washington D.C.



#### 9TH AVENUE: CHELSEA'S BOULEVARD

Broad and quiet, 9th Avenue is just steps from Chelsea's ever-changing mix of diversions—from world-class galleries and innovative restaurants to exclusive spas and cutting-edge shops.

Where the charm of West Chelsea meets the cool of the Meatpacking District... Make yourself at home.











GAGOSIAN GALLERY







A brochure focused on demographics critical to potential retail tenants



Brochure to promote retail leasing for Block Thirty Seven-the ideal urban retail destination







Part of an ongoing effort to educate potential residents about this luxury retirement community in Westchester County, New York



EQC NYSE: \$33.12 - \$0.14 (-0.42%) Vol: 131,478

Equity Commonwealth (NYSE: EQC) is an internally managed and self-advised real estate investment trust (REIT) with commercial office properties in the United States.

Equity Commonwealth is based in Chicago, IL.

#### Webcast

- EQC Q2 2019 Earnings Conference Call Thursday, August 1, 2019
- 10:00 AM ET / 9:00 AM CT

#### News

Friday, July 12, 2019 Equity Commonwealth Declares Series D Preferred Dividend

Friday, June 28, 2019 Equity Com