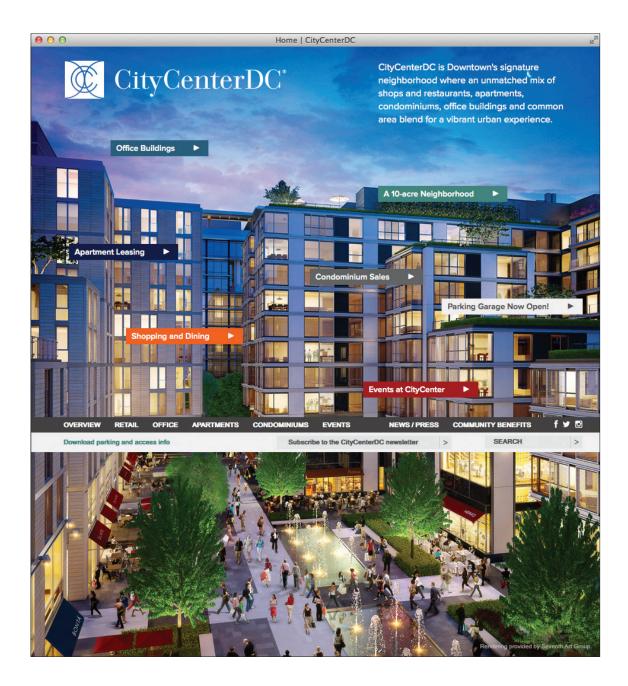

### One Remarkable Place

## CityCenterDC.com

D.C.'s metro region ranks first in the U.S. with a median household income of more than \$84,000.

The metro region ranks first in percentage of adults having college degrees.

D.C.'s metro area is one of the largest and fastest growing metros in the nation with 8.7 million residents.

## Why CityC

- 674 residential units and surrounding nei
- With 1.2 million sq ft D.C., 450,000 peop professional or lega
- 370 hotel rooms of
- Located one block
  1 million profession
- 17 million people
- 11 million people CityCenterDC ea and a multitude
- CityCenterDC is and 2.5 million